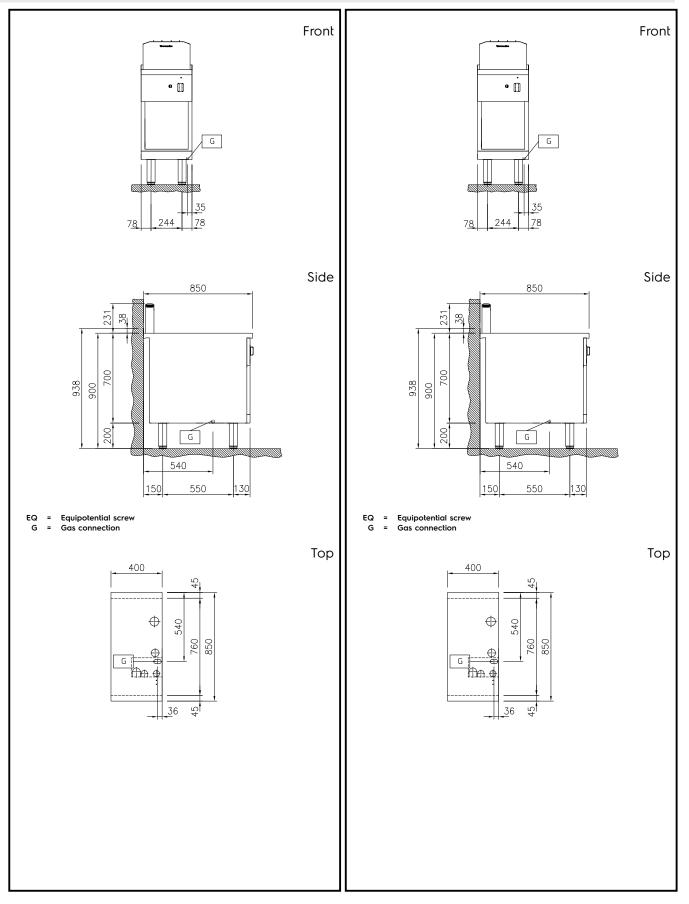

| Gas Power:<br>593112 (MBHAGBDDVO)<br>593114 (MBHCGBDDVO)<br>Gas Type Option:<br>Gas Inlet:                                                                                                                                                                                                                                                                                                                          | ISO 9001; ISO 14001 kW<br>ISO 9001; ISO 14001 kW<br>1/2"                                                                                            |
|---------------------------------------------------------------------------------------------------------------------------------------------------------------------------------------------------------------------------------------------------------------------------------------------------------------------------------------------------------------------------------------------------------------------|-----------------------------------------------------------------------------------------------------------------------------------------------------|
| Key Information:                                                                                                                                                                                                                                                                                                                                                                                                    |                                                                                                                                                     |
| Configuration:<br>Cooking Surface Depth:<br>Cooking Surface Width:<br>Working Temperature MIN:<br>Working Temperature MAX:<br>External dimensions, Width:<br>External dimensions, Depth:<br>External dimensions, Height:<br>Storage Cavity Dimensions<br>(width):<br>Storage Cavity Dimensions<br>(height):<br>Storage Cavity Dimensions<br>(depth):<br>Net weight:<br>Cooking surface type:<br>593112 (MBHAGBDDVO) | On Base;One-Side<br>Operated<br>615 mm<br>300 mm<br>110 °C<br>270 °C<br>400 mm<br>850 mm<br>700 mm<br>340 mm<br>330 mm<br>740 mm<br>87 kg<br>Smooth |
| 593114 (MBHCGBDDVO)<br>Cooking surface - material:                                                                                                                                                                                                                                                                                                                                                                  | Ribbed                                                                                                                                              |
|                                                                                                                                                                                                                                                                                                                                                                                                                     |                                                                                                                                                     |