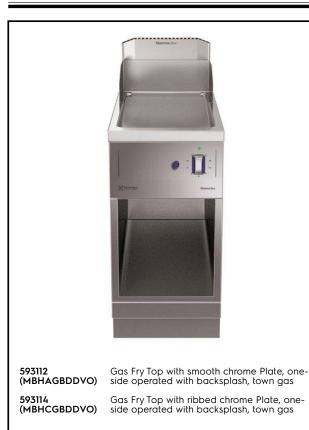

Modular Cooking Range Line thermaline 85 - Half Module Freestanding Gas Fry Top, 1 Side with Backsplash (Town Gas)

#### Item No.

Unit constructed according to DIN 18860\_2 with 20 mm drop nose top and 70 mm recessed plinth. Internal frame for heavy duty sturdiness in stainless steel. 2 mm top in 1.4301 (AISI 304). Flat surface construction, easily cleanable. THERMODUL connection system enables seamless worktop when units are connected and avoids soil penetrating. Smooth chromiumplated mild steel cooking surface with non-stick finishing for optimal grilling. Stainless steel high splash guards on the rear and sides. Features safety thermostat, thermostatic control and led indication of pilot flame. Electrical ignition powered by battery with thermocouple for added safety. Large drain hole enables draining of cooking juices into a large collector. Overheat protection switches off the supply in case of overheating. Metal knobs with embedded hygienic silicon "soft" grip enable easier handling and cleaning.

IPX4 water resistant certification.

Configuration: Freestanding, one side operated with backsplash.

| NAME #       |  |  |
|--------------|--|--|
|              |  |  |
| CIC "        |  |  |
| <u>SIS #</u> |  |  |
|              |  |  |
| AIA #        |  |  |
|              |  |  |
|              |  |  |
|              |  |  |

# **Main Features**

ITEM #

MODEL #

- Large drain hole on cooking surface permits the draining of residual cooking juices into a large collector placed under the cooking surface.
- Overheat protection: a temperature sensor switches off the supply in case of overheating.
- Safety thermostat and thermostatic control.
- Stainless steel high splash guards on the rear and sides of cooking surface.
- Units have separate controls for each half module of the cooking surface.
- All major components may be easily accessed from the front.
- THERMODUL connection system creates a seamless work top when units are connected to each other thus avoiding soil penetrating vital components and facilitating the removal of units in case of replacement or service.
- Metal knobs with embedded hygienic silicon "soft" grip for easier handling and cleaning. The special design of the controls prevent infiltration of liquids or soil into vital components.
- Electrical ignition powered by battery with thermocouple for added safety.
- Led indication of pilot flame

## Construction

- 2 mm top in 1.4301 (AISI 304).
- Unit constructed according to DIN 18860\_2 with 20 mm drop nose top and 70 mm recessed plinth.
- Flat surface construction with minimal hidden areas to easily clean all surfaces
- Cooking surface in chromium-plated mild steel with non-stick finishing for optimum grilling results.
- Cooking surface to be completely smooth or completely ribbed.
- IPx4 water protection.
- Internal frame for heavy duty sturdiness in stainless steel.